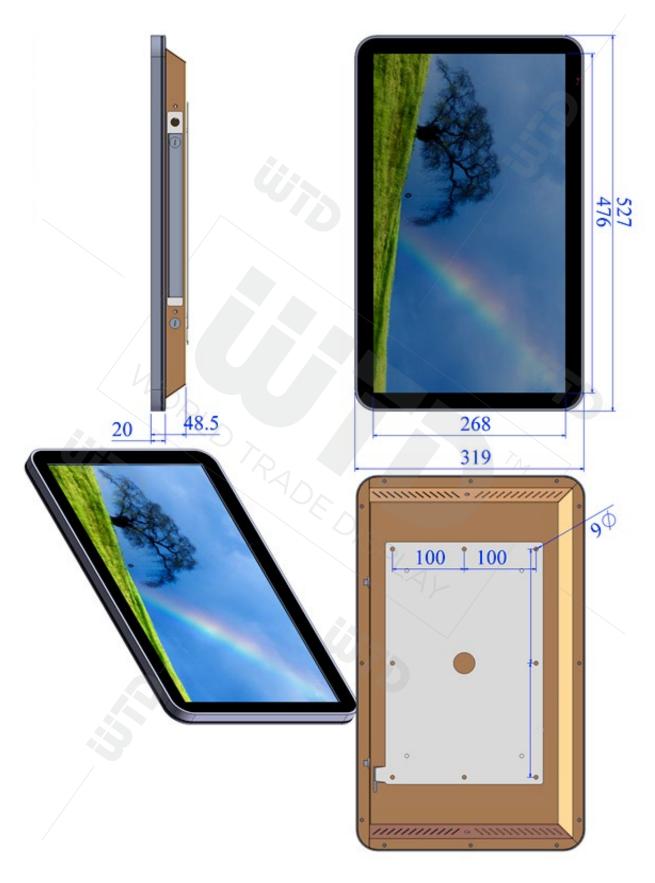

## **TECHNICAL SPECIFICATION**

MONITOR | PANEL | ASIM WALLMOUNT SERIES

Item Code MDLA-2153-M

World Trade Display reserves the right to change or update, without notice, any information contained herein; to change, without notice, the design, construction, materials, processing or specifications of any products; and to discontinue or limit production or distribution of any products. WTD, World Trade Display it's a registered trademarks of World Trade Display Srl. All other trademarks are the property of their respective owners. Copyright World Trade Display Srl. All rights reserved.